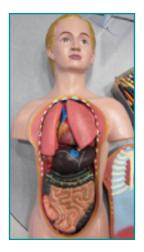

#### TUESDAY LECTURE

**Digestive System**Meet the different organs responsible for digestion and absorption.

## Work Ahead for Tuesday's Lecture

Read pages 208-235 in *Human Body* and answer the following questions.

The **pharynx**, (also called the \_\_\_\_\_) has a flap of cartilage called the \_\_\_\_\_ which keeps food from blocking the trachea ("wind pipe")(p. 219).